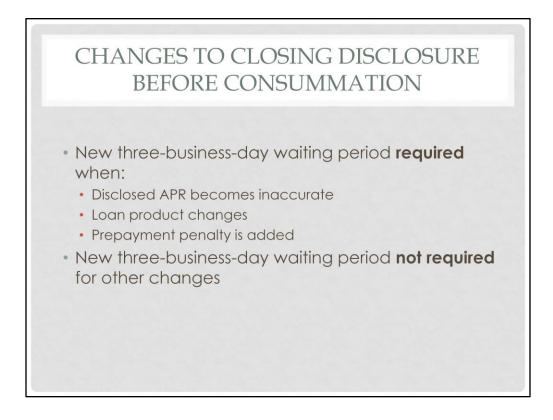

- 1. "Changed Circumstance" means:
- An extraordinary event beyond the control of any interested party or other unexpected event specific to the consumer or transaction;
- Information specific to the consumer or transaction relied upon by the creditor when providing the Loan Estimate that was inaccurate or subsequently changed; or
- New information specific to the consumer or transaction that the creditor did not rely upon when providing the Loan Estimate.

2. The consumer requests revisions to credit terms or the settlement that cause Loan Estimate charges to increase.

3. The consumer is ineligible for a Loan Estimate charge because a changed circumstance affects property value or consumer creditworthiness.

4. Creditors may use a revised Loan Estimate when the original Loan Estimate expires. The original Loan Estimate expires 10 business days (General Definition) after it is provided without the consumer indicating an intent to proceed. Creditors should count the number of business days from the date the original Loan Estimate was delivered or placed in the mail to the consumer using the general business day definition – *i.e.*, day on which the creditor's offices are open to the public for

carrying on substantially all its business functions. (§ 1026.19(e)(1)(iii) and Comment 19(e)(1)(iii)-1; § 1026.2(a)(6))

5. If the interest rate is not locked when the original Loan Estimate is provided, a revised Loan Estimate **must be provided** on the date the interest rate is locked disclosing the revised interest rate, points, lender credits, and any other interest rate dependent charges and terms that have changed due to the revised interest rate. (§1026.19(e)(3)(iv)(D); Comment 19(e)(3)(iv)(D)-1)

6. Creditors may use a revised Loan Estimate in transactions involving **new construction** and the creditor reasonably expects that closing will occur more than 60 [calendar] days after the original Loan Estimate is provided. Creditors may use a revised Loan Estimate in this circumstance only when the original Loan Estimate clearly and conspicuously stated that at any time prior to 60 days before closing the creditor may issue a revised Loan Estimate. "New construction" is a loan for the purchase of a home not yet constructed or to purchase a home currently under construction, but not if a use and occupancy permit has been issued for the home prior to the issuance of the original Loan Estimate. (§1026.19(e)(3)(iv)(F) and Comment 19(e)(3)(iv)(F)-1)