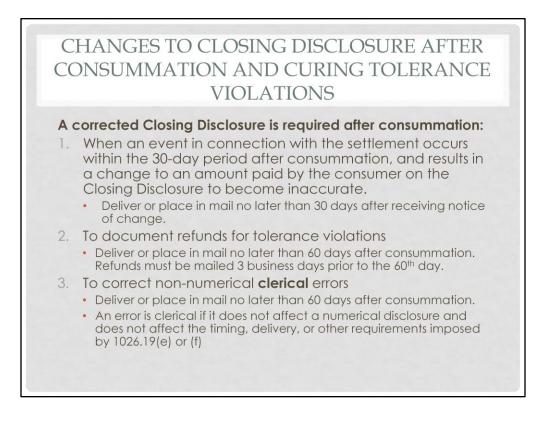

If, during the 30-day period following consummation, an event occurs in connection with the settlement that causes the disclosures to become inaccurate, which results in a change to an amount actually paid by the <u>consumer</u> from the amount disclosed on the pre-closing Closing Disclosure, the <u>creditor</u> shall deliver or place in the mail to the consumer a corrected disclosure <u>no later than 30 days after receiving information sufficient to establish that</u> <u>such an event has occurred.</u>

**Example:** Assume that consummation took place on Monday and the security instrument is recorded on Tuesday. The creditor learns on Tuesday that the recording fee charged by the recorder's office differs from the amount disclosed on the pre-closing Closing Disclosure, resulting in a change to the amount actually paid by the consumer. The creditor complies with the disclosure requirement if it delivers or places the revised Closing Disclosure in the mail no later than 30 days after Tuesday.

<u>Clerical Errors (1026.19(f)(2)(iv))</u> - A creditor is required to deliver or place in the mail a corrected Closing Disclosure if the previous disclosure contained non-numerical, clerical errors no later than <u>60 days</u> after consummation. An error is considered clerical if it does not affect a numerical disclosure and does not affect other requirements imposed by the regulation.

**Example:** If the Closing Disclosure identifies the incorrect settlement service provider as the recipient of a payment, then the error would be considered clerical. However, if the Closing disclosure listed the incorrect property address, the error would not be considered clerical.

Curing Tolerance Violations (1026.19(f)(2)(v)) – If the amounts paid by the consumer at closing exceed the applicable tolerance limitations, the creditor is not deemed to have violated the regulations if the creditor refunds the excess to the consumer and delivers or places in the mail a corrected Closing Disclosure, showing the refund, <u>no later than 60 days after consummation.</u>

**Example:** At consummation, four itemized charges subject to the good faith determination under 1026.19(e)(3)(i) (0% tolerance) exceeded their respective estimates by \$30, \$25,\$25 and \$10, and additional charges subject to the good faith determination under 1026.19(e)(3)(ii) (10% tolerance) totaled \$1,190 but were disclosed as totaling \$1,000 on the Loan Estimate. The creditor complies with the regulations if it refunds \$180 to the consumer and delivers or mails the corrected Closing Disclosure no later than 60 days after consummation.