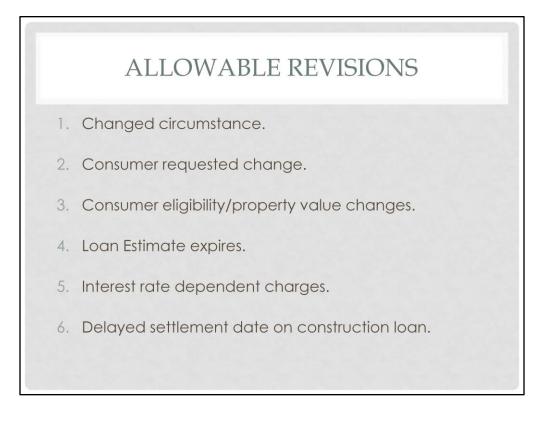

- 1. "Changed Circumstance" means:
- An extraordinary event beyond the control of any interested party or other unexpected event specific to the consumer or transaction;
- Information specific to the consumer or transaction relied upon by the creditor when providing the Loan Estimate that was inaccurate or subsequently changed; or
- New information specific to the consumer or transaction that the creditor did not rely upon when providing the Loan Estimate.

2. The consumer requests revisions to credit terms or the settlement that cause Loan Estimate charges to increase.

3. The consumer is ineligible for a Loan Estimate charge because a changed circumstance affects property value or consumer creditworthiness.

4. Creditors may use a revised Loan Estimate when the original Loan Estimate expires. The original Loan Estimate expires 10 business days (General Definition) after it is provided without the consumer indicating an intent to proceed. Creditors should count the number of business days from the date the original Loan Estimate was delivered or placed in the mail to the consumer using the general business day definition – *i.e.*, day on which the creditor's offices are open to the public for

carrying on substantially all its business functions. (§ 1026.19(e)(1)(iii) and Comment 19(e)(1)(iii)-1; § 1026.2(a)(6))

5. If the interest rate is not locked when the original Loan Estimate is provided, a revised Loan Estimate **must be provided** on the date the interest rate is locked disclosing the revised interest rate, points, lender credits, and any other interest rate dependent charges and terms that have changed due to the revised interest rate. (§1026.19(e)(3)(iv)(D); Comment 19(e)(3)(iv)(D)-1)

6. Creditors may use a revised Loan Estimate in transactions involving **new construction** and the creditor reasonably expects that closing will occur more than 60 [calendar] days after the original Loan Estimate is provided. Creditors may use a revised Loan Estimate in this circumstance only when the original Loan Estimate clearly and conspicuously stated that at any time prior to 60 days before closing the creditor may issue a revised Loan Estimate. "New construction" is a loan for the purchase of a home not yet constructed or to purchase a home currently under construction, but not if a use and occupancy permit has been issued for the home prior to the issuance of the original Loan Estimate. (§1026.19(e)(3)(iv)(F) and Comment 19(e)(3)(iv)(F)-1)