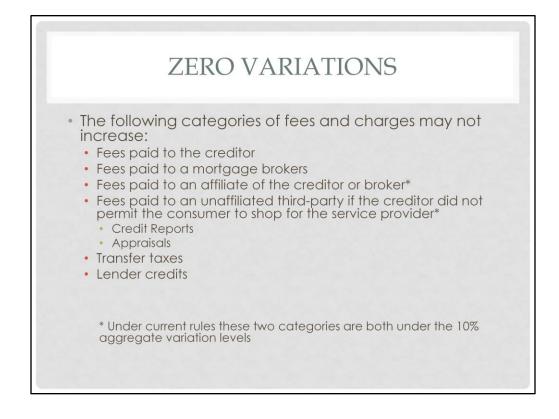

Lender Credits. Lender credits are considered "negative charges" to the consumer. Therefore, a lender credit provided at closing that is less than the estimated lender credit is considered an increased charge.