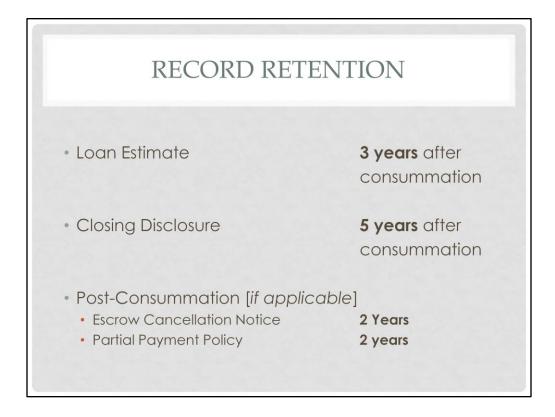

The TILA-RESPA Integrated Mortgage Disclosures rule consolidates the four existing pre-closing disclosures required under TILA and RESPA for closed-end consumer credit transactions secured by real property into two forms: a Loan Estimate (which consolidates the initial TILA Statement and the Good Faith Estimate) and a Closing Disclosure (which consolidates the final TILA Statement and the HUD-1/1A Settlement Statement).