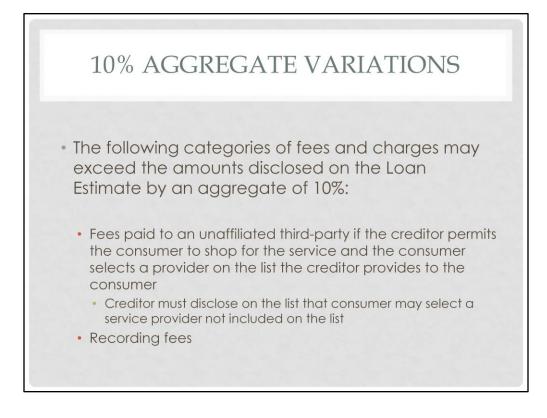

## 1026.19(e)(3)(ii)

Aggregate increase limited to 10%. Individual charges within this tolerance level may increase more than 10%, so long as the total (i.e., aggregate) increase of all charges within the level do not exceed 10%.

### 1026.19(e)(3)(iii)

Services for which the consumer may, but does not, select a services provider. If the creditor permits the consumer to shop for a settlement provider, but the consumer either does not select a provider or selects a provider identified by the creditor on the list, the charge for such settlement service falls within the aggregate 10% tolerance level. If the consumer selects a service provider not identified on the list, then the charge may vary freely and good faith is determined pursuant to 1026.19(e)(3)(iii).