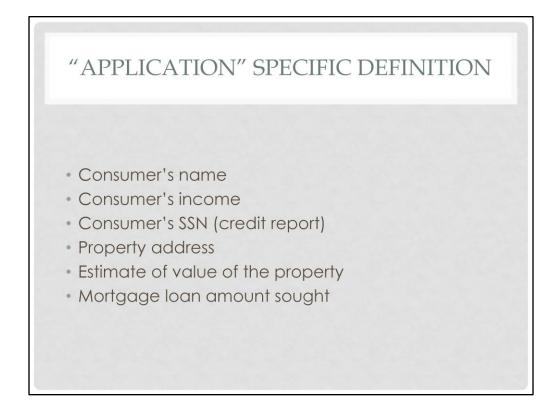

# 1026.2(a)(3)(i): § 1026.2 Definitions and rules of construction.

(a) \* \* \*

(3)(i) *Application* means the submission of a consumer's financial information for the purposes of obtaining an extension of credit.

(ii) For transactions subject to § 1026.19(e), (f), or (g) of this part, an application consists of the submission of the consumer's name, the consumer's income, the consumer's social security number to obtain a credit report, the property address, an estimate of the value of the property, and the mortgage loan amount sought.