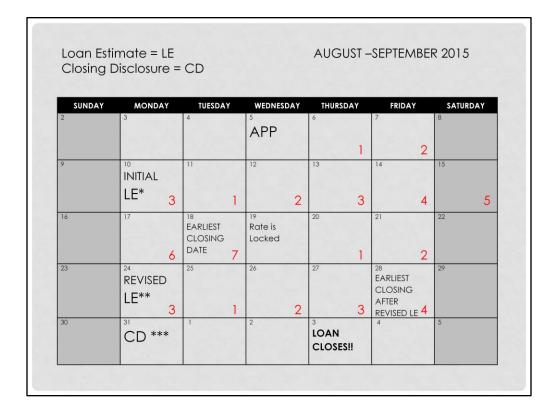

Final rule issued November 20, 2013

The final rule applies generally to transactions for which the creditor or mortgage broker **receives an application on or after that date.** 

Will cause lenders to operate 2 systems beginning August 1, 2015

\* Assumes creditor is not open Saturday for substantially all of its business functions; also assumes disclosures are delivered to borrower (if mailed- mail box rule kicks in and earliest closing date would be kicked out

\*\* Assumes revised loan estimate is delivered to borrower; if mailbox rule applies; kick out the earliest closing date after the revised loan estimate.

\*\*\* NO revised Loan Estimate after the Closing Disclosure has been provided.